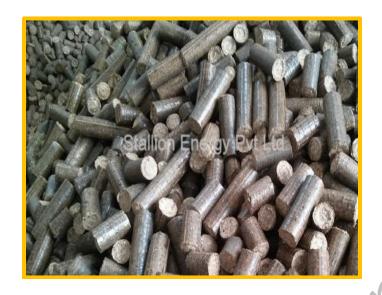

## **BIO COAL**

STALLION ENERGY'S BIO DEGRADABLE COAL is a replacement of expensive high-grade energy form in space and water heating. Minimal biomass, quality upgrading which limits energy loss from the feedstock. Efficient combustion in advanced, affordable, and user-friendly devices.